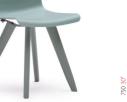

# **SODA**WOOD

A ergonomic designed, unified back and seat rest, a modern and stylish design with smooth curves.

SODA series provides not only comfort, it is a beautiful addition to your space.

## **SODA WOOD series**

UCHX1712002

UCHX1712005

PP shell + ash wood leg (liquid coating)

PP shell + ash wood leg (liquid coating)

UCHX1712006

PP shell + ash wood leg (liquid coating)