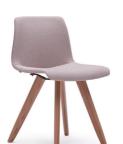

# **SODA**WOOD

A ergonomic designed, unified back and seat rest, a modern and stylish design with smooth curves.

SODA series provides not only comfort, it is a beautiful addition to your space.

## **Design** & **Function**

Flexible tension function

The seat with flexible tension supports the movement of the seated person comfortably.

**Curved Waterfall Seat** 

Waterfall shape reduces the burden on the thigh, soft curved back seat integrated type.

## UCHX1712003

UCHX1712008 fabric padded + ash wood leg

UCHX1712007 fabric padded + ash wood leg