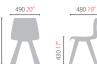

## **SODA WOOD series**

UCHX1712002

UCHX1712005

PP shell + ash wood leg (liquid coating)

PP shell + ash wood leg (liquid coating)

UCHX1712006

PP shell + ash wood leg (liquid coating)