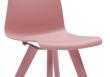

# **SODA**WOOD

A ergonomic designed, unified back and seat rest, a modern and stylish design with smooth curves.

SODA series provides not only comfort, it is a beautiful addition to your space.

## **Design** & **Function**

Flexible tension function

The seat with flexible tension supports the movement of the seated person comfortably.

**Curved Waterfall Seat** 

Waterfall shape reduces the burden on the thigh, soft curved back seat integrated type.