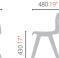

## **Design** & **Function**

Flexible tension function

The seat with flexible tension supports the movement of the seated person comfortably.

**Curved Waterfall Seat** 

Waterfall shape reduces the burden on the thigh, soft curved back seat integrated type.

Lower coupling structure

Increased robustness by distributing load between steel plate and steel plate between seat and leg.

Ash leg of natural color with luxurious appearance and firmness.

 $Design \ and \ specification \ may \ change \ without \ notice. \ Subject \ to \ stock \ availability.$ Colours are only an indication actual colour samples available on request.