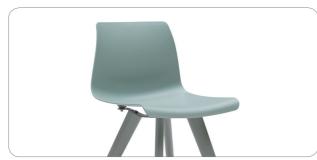

# **SODA**WOOD

A ergonomic designed, unified back and seat rest, a modern and stylish design with smooth curves.

SODA series provides not only comfort, it is a beautiful addition to your space.

## **Design** & **Function**

Flexible tension function

The seat with flexible tension supports the movement of the seated person comfortably.

**Curved Waterfall Seat** 

Waterfall shape reduces the burden on the thigh, soft curved back seat integrated type.