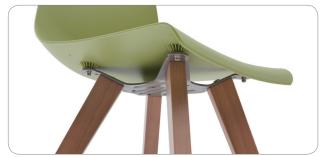

Lower coupling structure

Increased robustness by distributing load between steel plate and steel plate between seat and leg.

Ash leg of natural color with luxurious appearance and firmness.

 $Design \ and \ specification \ may \ change \ without \ notice. \ Subject \ to \ stock \ availability.$ Colours are only an indication actual colour samples available on request.