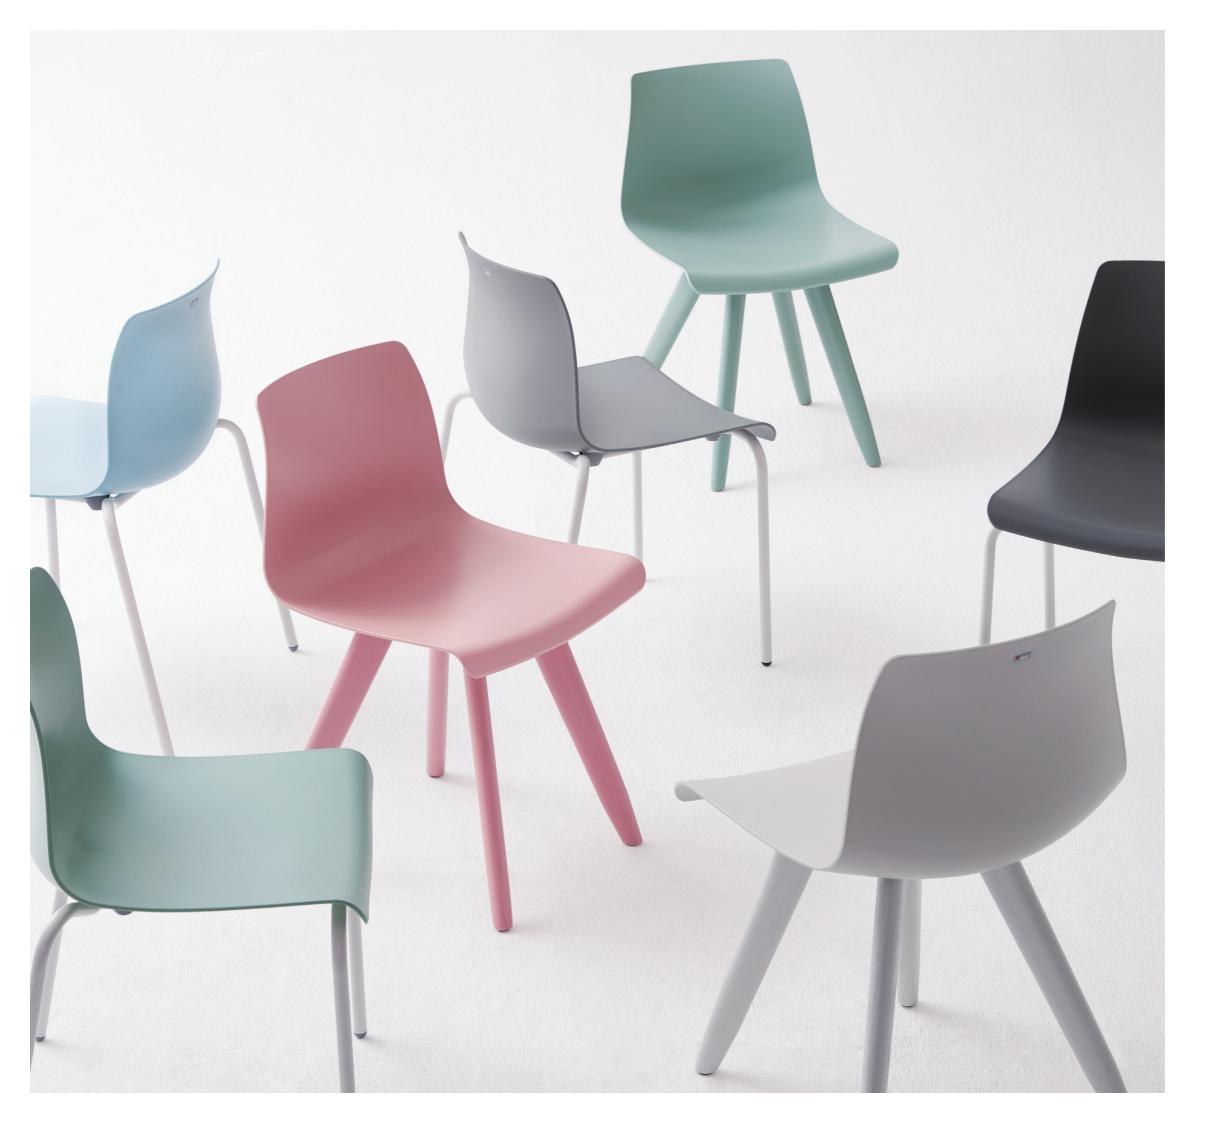

## **SODA WOOD series**

UCHX1712002

UCHX1712005

PP shell + ash wood leg (liquid coating)

PP shell + ash wood leg (liquid coating)

UCHX1712006

PP shell + ash wood leg (liquid coating)