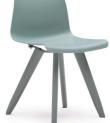

# **SODA**WOOD

A ergonomic designed, unified back and seat rest, a modern and stylish design with smooth curves.

SODA series provides not only comfort, it is a beautiful addition to your space.

## **SODA WOOD series**

UCHX1712002

UCHX1712005

PP shell + ash wood leg (liquid coating)

PP shell + ash wood leg (liquid coating)

UCHX1712006

PP shell + ash wood leg (liquid coating)