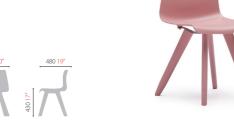

Lower coupling structure

Increased robustness by distributing load between steel plate and steel plate between seat and leg.

Ash leg of natural color with luxurious appearance and firmness.

 $Design \ and \ specification \ may \ change \ without \ notice. \ Subject \ to \ stock \ availability.$ Colours are only an indication actual colour samples available on request.