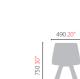

Lower coupling structure

Increased robustness by distributing load between steel plate and steel plate between seat and leg.

Ash leg of natural color with luxurious appearance and firmness.

 $Design \ and \ specification \ may \ change \ without \ notice. \ Subject \ to \ stock \ availability.$ Colours are only an indication actual colour samples available on request.