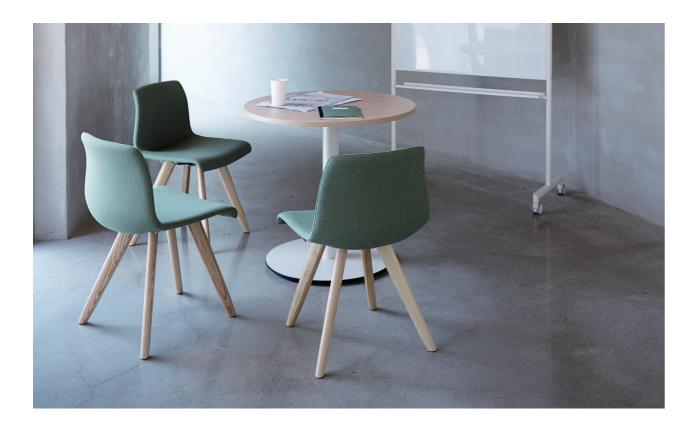

# **SODA**WOOD

A ergonomic designed, unified back and seat rest, a modern and stylish design with smooth curves.

SODA series provides not only comfort, it is a beautiful addition to your space.

## **Design** & **Function**

Flexible tension function

The seat with flexible tension supports the movement of the seated person comfortably.

**Curved Waterfall Seat** 

Waterfall shape reduces the burden on the thigh, soft curved back seat integrated type.

## UCHX1712003

UCHX1712008 fabric padded + ash wood leg

UCHX1712007 fabric padded + ash wood leg