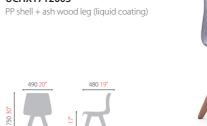

## UCHX1712003

UCHX1712008 fabric padded + ash wood leg

UCHX1712007 fabric padded + ash wood leg