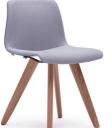

# **SODA**WOOD

A ergonomic designed, unified back and seat rest, a modern and stylish design with smooth curves.

SODA series provides not only comfort, it is a beautiful addition to your space.

## **Design** & **Function**

Flexible tension function

The seat with flexible tension supports the movement of the seated person comfortably.

**Curved Waterfall Seat** 

Waterfall shape reduces the burden on the thigh, soft curved back seat integrated type.