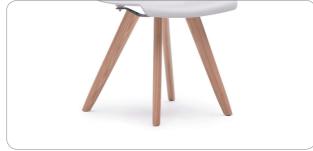

Lower coupling structure

Increased robustness by distributing load between steel plate and steel plate between seat and leg.

Ash leg of natural color with luxurious appearance and firmness.

 $Design \ and \ specification \ may \ change \ without \ notice. \ Subject \ to \ stock \ availability.$ Colours are only an indication actual colour samples available on request.

## **SODA WOOD series**

UCHX1712002

UCHX1712005

PP shell + ash wood leg (liquid coating)

PP shell + ash wood leg (liquid coating)

UCHX1712006

PP shell + ash wood leg (liquid coating)