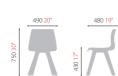

Lower coupling structure

Increased robustness by distributing load between steel plate and steel plate between seat and leg.

Ash leg of natural color with luxurious appearance and firmness.

 $Design \ and \ specification \ may \ change \ without \ notice. \ Subject \ to \ stock \ availability.$ Colours are only an indication actual colour samples available on request.