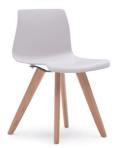

# **SODA**WOOD

A ergonomic designed, unified back and seat rest, a modern and stylish design with smooth curves.

SODA series provides not only comfort, it is a beautiful addition to your space.

## **SODA WOOD series**

UCHX1712002

UCHX1712005

PP shell + ash wood leg (liquid coating)

PP shell + ash wood leg (liquid coating)

UCHX1712006

PP shell + ash wood leg (liquid coating)