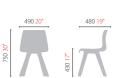

## **SODA WOOD series**

UCHX1712002

UCHX1712005

PP shell + ash wood leg (liquid coating)

PP shell + ash wood leg (liquid coating)

UCHX1712006

PP shell + ash wood leg (liquid coating)